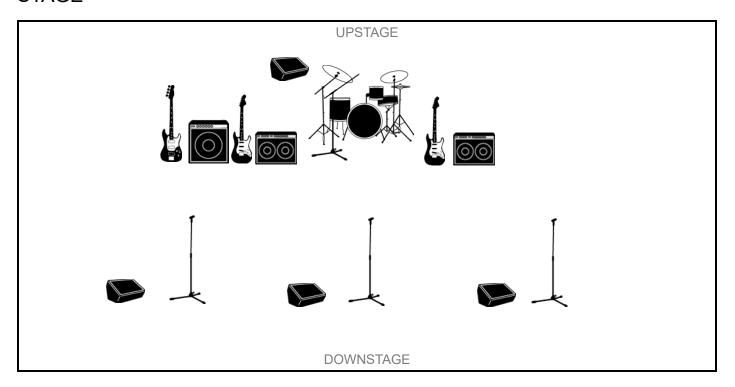

## **STAGE**

## **INPUT LIST**

| 1 | Sean Vocals    | 9  | Rhythm Guitar | 17 |  | 25 |  |
|---|----------------|----|---------------|----|--|----|--|
| 2 | Thommy Vocals  | 10 | Overhead L    | 18 |  | 26 |  |
| 3 | Frankie Vocals | 11 | Overhead R    | 19 |  | 27 |  |
| 4 | Zach Vocals    | 12 |               | 20 |  | 28 |  |
| 5 | Kick           | 13 |               | 21 |  | 29 |  |
| 6 | Snare          | 14 |               | 22 |  | 30 |  |
| 7 | Bass Guitar    | 15 |               | 23 |  | 31 |  |
| 8 | Lead Guitar    | 16 |               | 24 |  | 32 |  |

## **NOTES**

The frontline (House L-R) is Sean, Thommy, Frankie. Zach is on the kit. All musicians take vocals in their monitors. Zach's mix includes (by loudness) vocals, bass, and guitars.