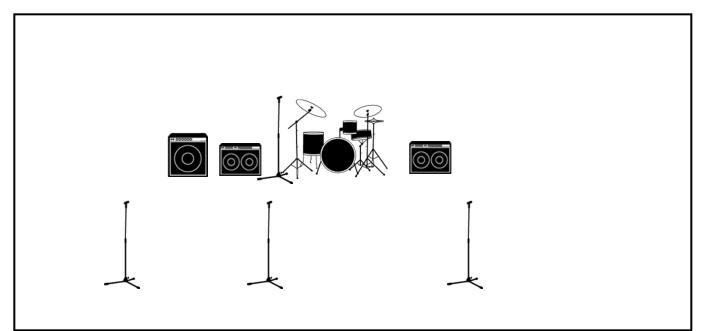

## BAND NAME

BREAKTIME

VENUE

DATE / TIME

STANDARD 4-PIECE

## STAGE

## NOTES

Downstage (House L-R): Sean, Thommy, Patrick. Drummer in back. All bandmembers want vocals in their monitor mix. The drummer would like bass and guitar in their monitor as well.

Stage Plot Designer © 2023 Boss Radio Music Services